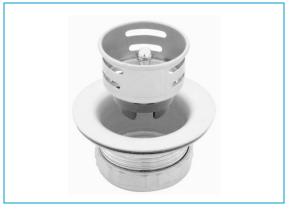

## **FEATURES & BENEFITS**

- Stainless Steel Sink Strainer
- Fits 1-7/8" to 2-1/2" Openings
- Junior Dual Basket
- Printed Box

**SS-6000** - Same As Above, With Plain Box