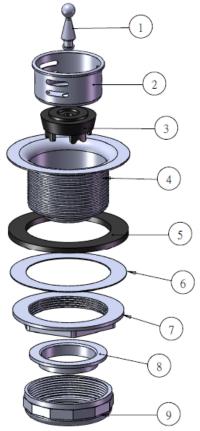

## **MATERIAL SPECIFICATIONS**

| No. | Part     | Material                      |
|-----|----------|-------------------------------|
| 1   | Post     | C.P Zinc                      |
| 2   | Basket   | SS430#                        |
| 3   | Washer   | Rubber                        |
| 4   | Body     | SS430#                        |
| 5   | Washer   | Rubber                        |
| 6   | Washer   | Paper                         |
| 7   | Lock Nut | Zinc                          |
| 8   | Washer   | PE                            |
| 9   | Slip     | Zinc – Yellow<br>Chromate Dip |