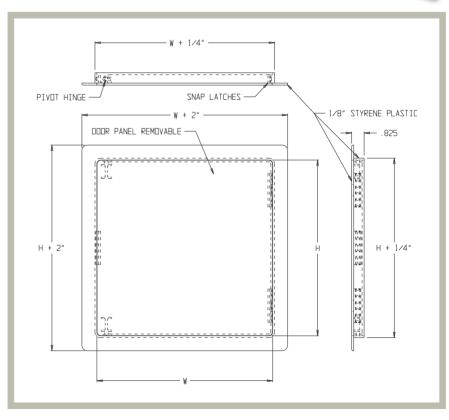

## PA-3000 Access Door Specifications:

**Door / Door Frame:** 1/8<sup>ii</sup> high impact styrene plastic with U.V. stabilizers Flush to frame — rounded safety corners, one piece outside flange with 3/4<sup>ii</sup> deep mounting frame

Standard Latch: Snap latches allow door to fit tightly within frame Door Hinge: Concealed

Finish: White, with textured exposed surfaces

Wall or ceiling opening is W + 1/4'' (6 mm) For detailed specifications see submittal sheet