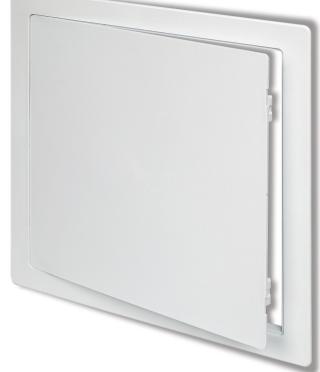

## **Product Features**

- High impact styrene plastic with U.V. stabilizers
- Hinged with a removable feature

## PA-3000 Access Door Specifications:

**Door / Door Frame:** 1/8<sup>ii</sup> high impact styrene plastic with U.V. stabilizers Flush to frame — rounded safety corners, one piece outside flange with 3/4<sup>ii</sup> deep mounting frame

Standard Latch: Snap latches allow door to fit tightly within frame Door Hinge: Concealed

Finish: White, with textured exposed surfaces