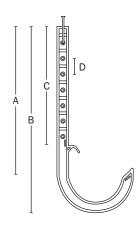

#### DIMENSIONS

|                              | 11⁄2" | 2"      | 3"     | 4"      |
|------------------------------|-------|---------|--------|---------|
| A: Length to center of pipe  | 85⁄8" | 815/16" | 91⁄16" | 915/16" |
| B: Length of hanger          | 10"   | 101/2"  | 113⁄4" | 123⁄8"  |
| C: Length to gripping finger | 71⁄2" | 71⁄2"   | 71⁄2"  | 71/2"   |
| D: Distance between nailways | 1"    | 1"      | 1"     | 1"      |