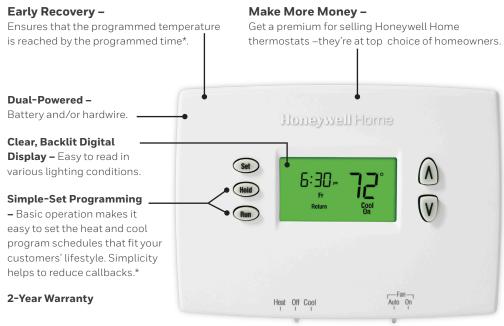

### Non-Programmable and Programmable Thermostats

Working within a budget doesn't mean you have to sacrifice quality. Provide your customers with an option that fits their expectations – and their budget – with the Honeywell Home PRO 1000 Non-Programmable and PRO 2000 Programmable thermostats by Resideo. Perfect for multi-family housing developments or apartment complexes. Both models can be private labeled and feature the quality, reliability and performance at a price that's just right.

### Simple to the Touch

E1 Non-Programmable (Large Display)

PRO 1000 Vertical Non-Programmable

PRO 2000 Vertical Programmable

PRO 1000 Horizontal Non-Programmable

#### Application Flexibility-

Models for heat pump and conventional systems.

**PRO 2000 Horizontal Programmable** 

| PRO 1000/2000 THERMOSTATS |                         |                  |            |
|---------------------------|-------------------------|------------------|------------|
| MODEL NUMBER              | STAGES                  | DESCRIPTION      | MOUNTING   |
| TH2110DH1002              | 1 Heat/1 Cool           | 5-2 Programmable | Horizontal |
| TH2110DV1008              | 1 Heat/1 Cool           | 5-2 Programmable | Vertical   |
| TH2210DH1000              | 2 Heat/1 Cool Heat Pump | 5-2 Programmable | Horizontal |
| TH2210DV1003              | 2 Heat/1 Cool Heat Pump | 5-2 Programmable | Vertical   |
| TH1100DH1004              | Heat Only               | Non-Programmable | Horizontal |
| TH1100DV1000              | Heat Only               | Non-Programmable | Vertical   |
| TH1110DH1003              | 1 Heat/1 Cool           | Non-Programmable | Horizontal |
| TH1110DV1009              | 1 Heat/1 Cool           | Non-Programmable | Vertical   |
| TH1210DH1001              | 2 Heat/1 Cool Heat Pump | Non-Programmable | Horizontal |
| TH1210DV1007              | 2 Heat/1 Cool Heat Pump | Non-Programmable | Vertical   |
| TH1110E1000 (E1 PRO)      | 1 Heat/1Cool            | Non-Programmable | Horizontal |