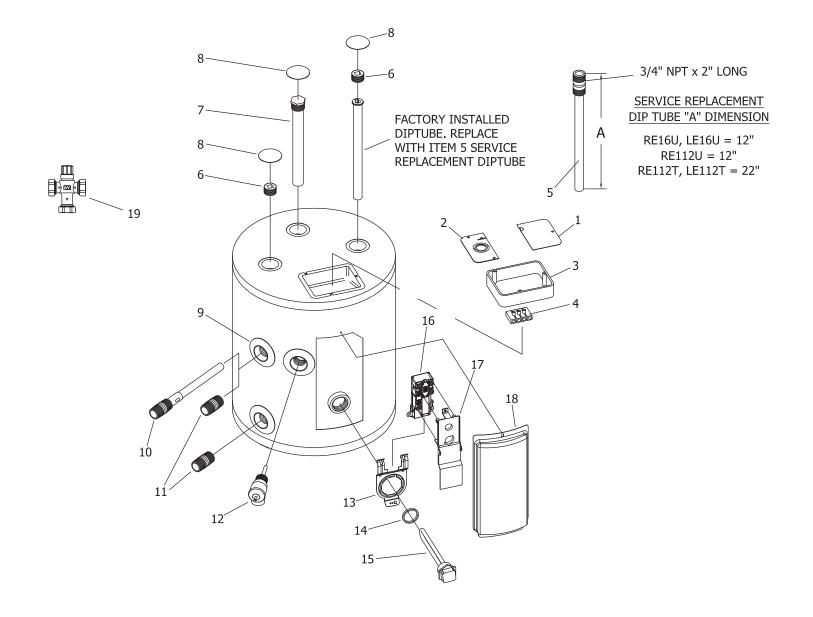

|      |                                         | Model        | Model        | Model        | Model        |
|------|-----------------------------------------|--------------|--------------|--------------|--------------|
| Item | Description                             | RE16U*       | LE16U*       | RE120U*      | LE120U*      |
| 1    | Junction Box Cover                      | 243-39452-00 | 243-39452-00 | 243-39452-00 | 243-39452-00 |
| 2    | Bracket-Grounding/Conduit               | 243-39451-00 | 243-39451-00 | 243-39451-00 | 243-39451-00 |
| 3    | Junction Box Extender                   |              | 239-40587-00 |              | 239-40587-00 |
| 4    | Terminal Block 4-Pole                   |              | 243-49908-00 |              | 243-49908-00 |
| 5    | Service Replacement Dip Tube (PEX)      | 243-51612-01 | 243-51612-01 |              |              |
| 6    | Pipe Plug 3/4 NPT                       | 239-11638-00 | 239-11638-00 |              |              |
| 7    | Anode Rod Plug Type (Magnesium)#        | 224-47782-12 | 224-47782-12 |              |              |
|      | Anode Rod Plug Type (Aluminum)#         | 224-38508-07 | 224-38508-07 |              |              |
|      | Anode Rod Plug Type (A420 Aluminum)#    | 224-49559-04 | 224-49559-04 |              |              |
| 8    | Hole Closure                            | 239-31547-02 | 239-31547-02 |              |              |
| 9    | Escutcheon                              | 239-41336-00 | 239-41336-00 | 239-41336-00 | 239-41336-00 |
| 10   | Hot Water outlet Anode (Magnesium)#     |              |              | 224-47776-14 | 224-47776-14 |
|      | Hot Water outlet Anode (Aluminum)#      |              |              | 224-32999-33 | 224-32999-33 |
|      | Hot Water outlet Anode (A420 Aluminum)# |              |              | 224-49560-08 | 224-49560-08 |
| 11   | Inlet/Outlet Nipple                     | 229-32762-03 | 229-32762-03 | 229-32762-03 | 229-32762-03 |
| 12   | T&P Relief Valve                        | 230-40594-02 | 230-42540-02 | 230-40594-02 | 230-42540-02 |
| 13   | Thermostat Mounting Bracket             | 239-50689-00 | 239-50689-00 | 239-50689-00 | 239-50689-00 |
| 14   | Element Gasket                          | 223-34019-00 | 223-34019-00 | 223-34019-00 | 223-34019-00 |
| 15   | Heating Element 1500W, 120V Copper**♦   | 265-42540-02 | 265-42540-02 | 265-42540-02 | 265-42540-02 |
|      | Heating Element 1500W, 120V Incoloy**♦  | 265-42541-02 | 265-42541-02 | 265-42541-02 | 265-42541-02 |
| 16   | Thermostat                              | 265-50691-00 | 265-50691-00 | 265-50691-00 | 265-50691-00 |
| 17   | Thermostat Protector                    | 223-50125-00 | 223-50125-00 | 223-50125-00 | 223-50125-00 |
| 18   | Access Cover                            | 243-36618-02 | 243-36618-02 | 243-36618-02 | 243-36618-02 |
| 19   | ASSE Approved Mixing Valve (Optional)   | 239-51778-00 | 239-51778-00 | 239-51778-00 | 239-51778-00 |

- Protector (Item# 17) and mounting bracket (Item# 13) included in kit
   Gasket (Item# 14) included with this kit
   Applies to all warranties
   \*\* For other wattages/voltages, consult residential Heating Element Replacement Parts List.
   # Anode may need to be cut to length

|      |                                         | Model        | Model        | Model        | Model        | Model        |
|------|-----------------------------------------|--------------|--------------|--------------|--------------|--------------|
| Item | Description                             | RE112U*      | RE112T       | LE112T       | RE220U       | LE220U       |
| 1    | Junction Box Cover                      | 243-39452-00 | 243-39452-00 | 243-39452-00 | 243-39452-00 | 243-39452-00 |
| 2    | Bracket-Grounding/Conduit               | 243-39451-00 | 243-39451-00 | 243-39451-00 | 243-39451-00 | 243-39451-00 |
| 3    | Junction Box Extender                   |              |              | 239-40587-00 |              | 239-40587-00 |
| 4    | Terminal Block 4-Pole                   |              |              | 243-49908-00 |              | 243-49908-00 |
| 5    | Service Replacement Dip Tube (PEX)      | 243-51612-02 | 243-51612-02 | 243-51612-02 |              |              |
| 6    | Pipe Plug 3/4 NPT                       | 239-11638-00 | 239-11638-00 | 239-11638-00 |              |              |
| 7    | Anode Rod Plug Type (Magnesium)#        | 224-47782-12 | 224-47782-12 | 224-47782-12 |              |              |
|      | Anode Rod Plug Type (Aluminum)#         | 224-38508-07 | 224-38508-07 | 224-38508-07 |              |              |
|      | Anode Rod Plug Type (A420 Aluminum)#    | 224-49559-04 | 224-49559-04 | 224-49559-04 |              |              |
| 8    | Hole Closure                            | 239-31547-02 | 239-31547-02 | 239-31547-02 |              |              |
| 9    | Escutcheon                              | 239-41336-00 | 239-41336-00 | 239-41336-00 | 239-41337-00 | 239-41337-00 |
| 10   | Hot Water outlet Anode (Magnesium)#     |              |              |              | 224-47776-14 | 224-47776-14 |
|      | Hot Water outlet Anode (Aluminum)#      |              |              |              | 224-32999-33 | 224-32999-33 |
|      | Hot Water outlet Anode (A420 Aluminum)# |              |              |              | 224-49560-08 | 224-49560-08 |
| 11   | Inlet/Outlet Nipple                     | 229-32762-03 | 229-32762-03 | 229-32762-03 | 229-32762-03 | 229-32762-03 |
| 12   | T&P Relief Valve                        | 230-40594-02 | 230-40594-02 | 230-40594-02 | 230-40594-02 | 230-40594-02 |
| 13   | Thermostat Mounting Bracket             | 239-50689-00 | 239-50689-00 | 239-50689-00 | 239-50689-00 | 239-50689-00 |
| 14   | Element Gasket                          | 223-34019-00 | 223-34019-00 | 223-34019-00 | 223-34019-00 | 223-34019-00 |
| 15   | Heating Element 1500W, 120V Copper**♦   | 265-42540-02 | 265-42540-02 | 265-42540-02 | 265-42540-02 | 265-42540-02 |
|      | Heating Element 1500W, 120V Incoloy**♦  | 265-42541-02 | 265-42541-02 | 265-42541-02 | 265-42541-02 | 265-42541-02 |
| 16   | Thermostat                              | 265-50691-00 | 265-50691-00 | 265-50691-00 | 265-50691-00 | 265-50691-00 |
| 17   | Thermostat Protector                    | 223-50125-00 | 223-50125-00 | 223-50125-00 | 223-50125-00 | 223-50125-00 |
| 18   | Access Cover                            | 243-36618-02 | 243-36618-02 | 243-36618-02 | 243-36618-02 | 243-36618-02 |
| 19   | ASSE Approved Mixing Valve (Optional)   | 239-51778-00 | 239-51778-00 | 239-51778-00 | 239-51778-00 | 239-51778-00 |

- Protector (Item# 17) and mounting bracket (Item# 13) included in kit
   Gasket (Item# 14) included with this kit
- Applies to all warranties \*
- \*\* For other wattages/voltages, consult residential Heating Element Replacement Parts List.
  # Anode may need to be cut to length