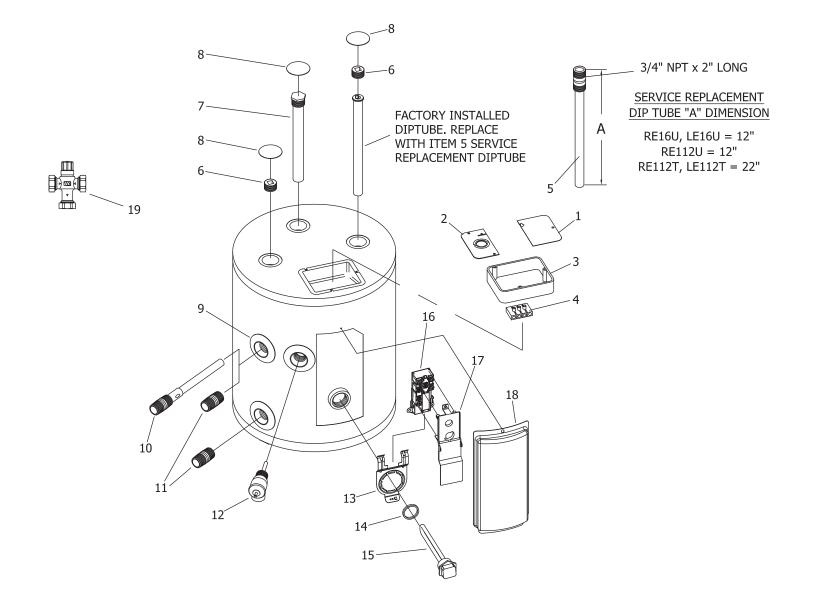

|      |                                         | Model        | Model        | Model        | Model        |
|------|-----------------------------------------|--------------|--------------|--------------|--------------|
| Item | Description                             | RE16U*       | LE16U*       | RE120U*      | LE120U*      |
| 1    | Junction Box Cover                      | 243-39452-00 | 243-39452-00 | 243-39452-00 | 243-39452-00 |
| 2    | Bracket-Grounding/Conduit               | 243-39451-00 | 243-39451-00 | 243-39451-00 | 243-39451-00 |
| 3    | Junction Box Extender                   |              | 239-40587-00 |              | 239-40587-00 |
| 4    | Terminal Block 4-Pole                   |              | 243-49908-00 |              | 243-49908-00 |
| 5    | Service Replacement Dip Tube (PEX)      | 243-51612-01 | 243-51612-01 |              |              |
| 6    | Pipe Plug 3/4 NPT                       | 239-11638-00 | 239-11638-00 |              |              |
| 7    | Anode Rod Plug Type (Magnesium)#        | 224-47782-12 | 224-47782-12 |              |              |
|      | Anode Rod Plug Type (Aluminum)#         | 224-38508-07 | 224-38508-07 |              |              |
|      | Anode Rod Plug Type (A420 Aluminum)#    | 224-49559-04 | 224-49559-04 |              |              |
| 8    | Hole Closure                            | 239-31547-02 | 239-31547-02 |              |              |
| 9    | Escutcheon                              | 239-41336-00 | 239-41336-00 | 239-41336-00 | 239-41336-00 |
| 10   | Hot Water outlet Anode (Magnesium)#     |              |              | 224-47776-14 | 224-47776-14 |
|      | Hot Water outlet Anode (Aluminum)#      |              |              | 224-32999-33 | 224-32999-33 |
|      | Hot Water outlet Anode (A420 Aluminum)# |              |              | 224-49560-08 | 224-49560-08 |
| 11   | Inlet/Outlet Nipple                     | 229-32762-03 | 229-32762-03 | 229-32762-03 | 229-32762-03 |
| 12   | T&P Relief Valve                        | 230-40594-02 | 230-42540-02 | 230-40594-02 | 230-42540-02 |
| 13   | Thermostat Mounting Bracket             | 239-50689-00 | 239-50689-00 | 239-50689-00 | 239-50689-00 |
| 14   | Element Gasket                          | 223-34019-00 | 223-34019-00 | 223-34019-00 | 223-34019-00 |
| 15   | Heating Element 1500W, 120V Copper**♦   | 265-42540-02 | 265-42540-02 | 265-42540-02 | 265-42540-02 |
|      | Heating Element 1500W, 120V Incoloy**♦  | 265-42541-02 | 265-42541-02 | 265-42541-02 | 265-42541-02 |
| 16   | Thermostat                              | 265-50691-00 | 265-50691-00 | 265-50691-00 | 265-50691-00 |
| 17   | Thermostat Protector                    | 223-50125-00 | 223-50125-00 | 223-50125-00 | 223-50125-00 |
| 18   | Access Cover                            | 243-36618-02 | 243-36618-02 | 243-36618-02 | 243-36618-02 |
| 19   | ASSE Approved Mixing Valve (Optional)   | 239-51778-00 | 239-51778-00 | 239-51778-00 | 239-51778-00 |

- Protector (Item# 17) and mounting bracket (Item# 13) included in kit
   Gasket (Item# 14) included with this kit
   Applies to all warranties
   \*\* For other wattages/voltages, consult residential Heating Element Replacement Parts List.
   # Anode may need to be cut to length

|      |                                         | Model        | Model        | Model        | Model        | Model        |
|------|-----------------------------------------|--------------|--------------|--------------|--------------|--------------|
| Item | Description                             | RE112U*      | RE112T       | LE112T       | RE220U       | LE220U       |
| 1    | Junction Box Cover                      | 243-39452-00 | 243-39452-00 | 243-39452-00 | 243-39452-00 | 243-39452-00 |
| 2    | Bracket-Grounding/Conduit               | 243-39451-00 | 243-39451-00 | 243-39451-00 | 243-39451-00 | 243-39451-00 |
| 3    | Junction Box Extender                   |              |              | 239-40587-00 |              | 239-40587-00 |
| 4    | Terminal Block 4-Pole                   |              |              | 243-49908-00 |              | 243-49908-00 |
| 5    | Service Replacement Dip Tube (PEX)      | 243-51612-02 | 243-51612-02 | 243-51612-02 |              |              |
| 6    | Pipe Plug 3/4 NPT                       | 239-11638-00 | 239-11638-00 | 239-11638-00 |              |              |
| 7    | Anode Rod Plug Type (Magnesium)#        | 224-47782-12 | 224-47782-12 | 224-47782-12 |              |              |
|      | Anode Rod Plug Type (Aluminum)#         | 224-38508-07 | 224-38508-07 | 224-38508-07 |              |              |
|      | Anode Rod Plug Type (A420 Aluminum)#    | 224-49559-04 | 224-49559-04 | 224-49559-04 |              |              |
| 8    | Hole Closure                            | 239-31547-02 | 239-31547-02 | 239-31547-02 |              |              |
| 9    | Escutcheon                              | 239-41336-00 | 239-41336-00 | 239-41336-00 | 239-41337-00 | 239-41337-00 |
| 10   | Hot Water outlet Anode (Magnesium)#     |              |              |              | 224-47776-14 | 224-47776-14 |
|      | Hot Water outlet Anode (Aluminum)#      |              |              |              | 224-32999-33 | 224-32999-33 |
|      | Hot Water outlet Anode (A420 Aluminum)# |              |              |              | 224-49560-08 | 224-49560-08 |
| 11   | Inlet/Outlet Nipple                     | 229-32762-03 | 229-32762-03 | 229-32762-03 | 229-32762-03 | 229-32762-03 |
| 12   | T&P Relief Valve                        | 230-40594-02 | 230-40594-02 | 230-40594-02 | 230-40594-02 | 230-40594-02 |
| 13   | Thermostat Mounting Bracket             | 239-50689-00 | 239-50689-00 | 239-50689-00 | 239-50689-00 | 239-50689-00 |
| 14   | Element Gasket                          | 223-34019-00 | 223-34019-00 | 223-34019-00 | 223-34019-00 | 223-34019-00 |
| 15   | Heating Element 1500W, 120V Copper**♦   | 265-42540-02 | 265-42540-02 | 265-42540-02 | 265-42540-02 | 265-42540-02 |
|      | Heating Element 1500W, 120V Incoloy**♦  | 265-42541-02 | 265-42541-02 | 265-42541-02 | 265-42541-02 | 265-42541-02 |
| 16   | Thermostat                              | 265-50691-00 | 265-50691-00 | 265-50691-00 | 265-50691-00 | 265-50691-00 |
| 17   | Thermostat Protector                    | 223-50125-00 | 223-50125-00 | 223-50125-00 | 223-50125-00 | 223-50125-00 |
| 18   | Access Cover                            | 243-36618-02 | 243-36618-02 | 243-36618-02 | 243-36618-02 | 243-36618-02 |
| 19   | ASSE Approved Mixing Valve (Optional)   | 239-51778-00 | 239-51778-00 | 239-51778-00 | 239-51778-00 | 239-51778-00 |

- Protector (Item# 17) and mounting bracket (Item# 13) included in kit
   Gasket (Item# 14) included with this kit
- Applies to all warranties \*
- \*\* For other wattages/voltages, consult residential Heating Element Replacement Parts List.
  # Anode may need to be cut to length