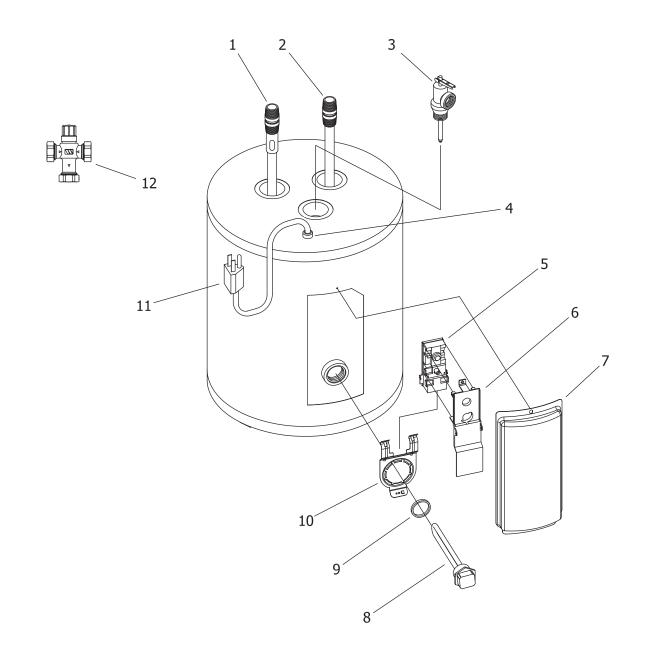

## REPLACEMENT PARTS LIST Residential & Light Duty Commercial Electric Utility Models

Residential (RE(1,2)U) Models Commercial (LE(1,2)U) Models

Effective: April, 2017 ECO 8057

NOTE: BOTH MODEL AND SERIAL NUMBERS ARE REQUIRED FOR ORDERING REPLACEMENT PARTS

Dimensions and specifications subject to change without notice.

|                                          | Model                                                                                                                                                                                                                                                                                                                                                                                                                                   |
|------------------------------------------|-----------------------------------------------------------------------------------------------------------------------------------------------------------------------------------------------------------------------------------------------------------------------------------------------------------------------------------------------------------------------------------------------------------------------------------------|
| Description                              | RE12U*                                                                                                                                                                                                                                                                                                                                                                                                                                  |
| Hot Water Outlet Anode (Magnesium)#      | 224-47776-20                                                                                                                                                                                                                                                                                                                                                                                                                            |
| Hot Water Outlet Anode (Aluminum)#       | 224-32999-32                                                                                                                                                                                                                                                                                                                                                                                                                            |
| Hot Water Outlet Anode (A420 Aluminum)#  | 224-49560-09                                                                                                                                                                                                                                                                                                                                                                                                                            |
| Cold Water Inlet Dip Tube (PEX)          | 229-51534-15                                                                                                                                                                                                                                                                                                                                                                                                                            |
| T&P Relief Valve                         | 230-32920-01                                                                                                                                                                                                                                                                                                                                                                                                                            |
| Strain Relief Bushing                    | 239-80372-00                                                                                                                                                                                                                                                                                                                                                                                                                            |
| Thermostat                               | 265-50691-00                                                                                                                                                                                                                                                                                                                                                                                                                            |
| Thermostat Protector                     | 223-50125-00                                                                                                                                                                                                                                                                                                                                                                                                                            |
| Access Cover                             | 239-44929-00                                                                                                                                                                                                                                                                                                                                                                                                                            |
| Heating Element (120V/1500W Copper)** ♦  | 265-42540-02                                                                                                                                                                                                                                                                                                                                                                                                                            |
| Heating Element (120V/1500W Incoloy)** ♦ | 265-42541-02                                                                                                                                                                                                                                                                                                                                                                                                                            |
| Element Gasket                           | 223-34019-00                                                                                                                                                                                                                                                                                                                                                                                                                            |
| Thermostat Mounting Bracket              | 239-50689-00                                                                                                                                                                                                                                                                                                                                                                                                                            |
| Power Cord                               | 239-38846-00                                                                                                                                                                                                                                                                                                                                                                                                                            |
| ASSE Approved Mixing Valve (Optional)    | 239-51778-00                                                                                                                                                                                                                                                                                                                                                                                                                            |
|                                          | Hot Water Outlet Anode (Aluminum)#         Hot Water Outlet Anode (A420 Aluminum)#         Cold Water Inlet Dip Tube (PEX)         T&P Relief Valve         Strain Relief Bushing         Thermostat ■         Thermostat Protector         Access Cover         Heating Element (120V/1500W Copper)** ◆         Heating Element (120V/1500W Incoloy)** ◆         Element Gasket         Thermostat Mounting Bracket         Power Cord |

- Protector (Item #6) and mounting bracket (Item# 10) included in kit
   Gasket (Item #9)included with this kit
   Applies to all warranties
   For other wattages/voltages, consult residential Heating Element Replacement Parts List.
   # Anode may need to be cut to length