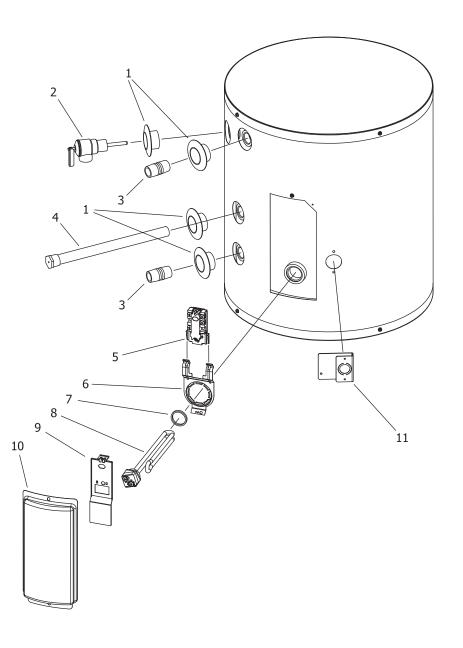

Dimensions and specifications subject to change without notice.

|                                          | Model                                                                                                                                                                                                                                                                                                                                                                                                                                   |
|------------------------------------------|-----------------------------------------------------------------------------------------------------------------------------------------------------------------------------------------------------------------------------------------------------------------------------------------------------------------------------------------------------------------------------------------------------------------------------------------|
| Description                              | RE12U*                                                                                                                                                                                                                                                                                                                                                                                                                                  |
| Hot Water Outlet Anode (Magnesium)#      | 224-47776-20                                                                                                                                                                                                                                                                                                                                                                                                                            |
| Hot Water Outlet Anode (Aluminum)#       | 224-32999-32                                                                                                                                                                                                                                                                                                                                                                                                                            |
| Hot Water Outlet Anode (A420 Aluminum)#  | 224-49560-09                                                                                                                                                                                                                                                                                                                                                                                                                            |
| Cold Water Inlet Dip Tube (PEX)          | 229-51534-15                                                                                                                                                                                                                                                                                                                                                                                                                            |
| T&P Relief Valve                         | 230-32920-01                                                                                                                                                                                                                                                                                                                                                                                                                            |
| Strain Relief Bushing                    | 239-80372-00                                                                                                                                                                                                                                                                                                                                                                                                                            |
| Thermostat                               | 265-50691-00                                                                                                                                                                                                                                                                                                                                                                                                                            |
| Thermostat Protector                     | 223-50125-00                                                                                                                                                                                                                                                                                                                                                                                                                            |
| Access Cover                             | 239-44929-00                                                                                                                                                                                                                                                                                                                                                                                                                            |
| Heating Element (120V/1500W Copper)** ♦  | 265-42540-02                                                                                                                                                                                                                                                                                                                                                                                                                            |
| Heating Element (120V/1500W Incoloy)** ♦ | 265-42541-02                                                                                                                                                                                                                                                                                                                                                                                                                            |
| Element Gasket                           | 223-34019-00                                                                                                                                                                                                                                                                                                                                                                                                                            |
| Thermostat Mounting Bracket              | 239-50689-00                                                                                                                                                                                                                                                                                                                                                                                                                            |
| Power Cord                               | 239-38846-00                                                                                                                                                                                                                                                                                                                                                                                                                            |
| ASSE Approved Mixing Valve (Optional)    | 239-51778-00                                                                                                                                                                                                                                                                                                                                                                                                                            |
|                                          | Hot Water Outlet Anode (Aluminum)#         Hot Water Outlet Anode (A420 Aluminum)#         Cold Water Inlet Dip Tube (PEX)         T&P Relief Valve         Strain Relief Bushing         Thermostat ■         Thermostat Protector         Access Cover         Heating Element (120V/1500W Copper)** ◆         Heating Element (120V/1500W Incoloy)** ◆         Element Gasket         Thermostat Mounting Bracket         Power Cord |

- Protector (Item #6) and mounting bracket (Item# 10) included in kit
   Gasket (Item #9)included with this kit
   Applies to all warranties
   For other wattages/voltages, consult residential Heating Element Replacement Parts List.
   # Anode may need to be cut to length

|      |                                         | Model        | Model        | Model        | Model        |
|------|-----------------------------------------|--------------|--------------|--------------|--------------|
| Item | Description                             | RE16U*       | LE16U*       | RE120U*      | LE120U*      |
| 1    | Junction Box Cover                      | 243-39452-00 | 243-39452-00 | 243-39452-00 | 243-39452-00 |
| 2    | Bracket-Grounding/Conduit               | 243-39451-00 | 243-39451-00 | 243-39451-00 | 243-39451-00 |
| 3    | Junction Box Extender                   |              | 239-40587-00 |              | 239-40587-00 |
| 4    | Terminal Block 4-Pole                   |              | 243-49908-00 |              | 243-49908-00 |
| 5    | Service Replacement Dip Tube (PEX)      | 243-51612-01 | 243-51612-01 |              |              |
| 6    | Pipe Plug 3/4 NPT                       | 239-11638-00 | 239-11638-00 |              |              |
| 7    | Anode Rod Plug Type (Magnesium)#        | 224-47782-12 | 224-47782-12 |              |              |
|      | Anode Rod Plug Type (Aluminum)#         | 224-38508-07 | 224-38508-07 |              |              |
|      | Anode Rod Plug Type (A420 Aluminum)#    | 224-49559-04 | 224-49559-04 |              |              |
| 8    | Hole Closure                            | 239-31547-02 | 239-31547-02 |              |              |
| 9    | Escutcheon                              | 239-41336-00 | 239-41336-00 | 239-41336-00 | 239-41336-00 |
| 10   | Hot Water outlet Anode (Magnesium)#     |              |              | 224-47776-14 | 224-47776-14 |
|      | Hot Water outlet Anode (Aluminum)#      |              |              | 224-32999-33 | 224-32999-33 |
|      | Hot Water outlet Anode (A420 Aluminum)# |              |              | 224-49560-08 | 224-49560-08 |
| 11   | Inlet/Outlet Nipple                     | 229-32762-03 | 229-32762-03 | 229-32762-03 | 229-32762-03 |
| 12   | T&P Relief Valve                        | 230-40594-02 | 230-42540-02 | 230-40594-02 | 230-42540-02 |
| 13   | Thermostat Mounting Bracket             | 239-50689-00 | 239-50689-00 | 239-50689-00 | 239-50689-00 |
| 14   | Element Gasket                          | 223-34019-00 | 223-34019-00 | 223-34019-00 | 223-34019-00 |
| 15   | Heating Element 1500W, 120V Copper**♦   | 265-42540-02 | 265-42540-02 | 265-42540-02 | 265-42540-02 |
|      | Heating Element 1500W, 120V Incoloy**♦  | 265-42541-02 | 265-42541-02 | 265-42541-02 | 265-42541-02 |
| 16   | Thermostat                              | 265-50691-00 | 265-50691-00 | 265-50691-00 | 265-50691-00 |
| 17   | Thermostat Protector                    | 223-50125-00 | 223-50125-00 | 223-50125-00 | 223-50125-00 |
| 18   | Access Cover                            | 243-36618-02 | 243-36618-02 | 243-36618-02 | 243-36618-02 |
| 19   | ASSE Approved Mixing Valve (Optional)   | 239-51778-00 | 239-51778-00 | 239-51778-00 | 239-51778-00 |

- Protector (Item# 17) and mounting bracket (Item# 13) included in kit
   Gasket (Item# 14) included with this kit
   Applies to all warranties
   \*\* For other wattages/voltages, consult residential Heating Element Replacement Parts List.
   # Anode may need to be cut to length

|      |                                         | Model        | Model        | Model        | Model        | Model        |
|------|-----------------------------------------|--------------|--------------|--------------|--------------|--------------|
| Item | Description                             | RE112U*      | RE112T       | LE112T       | RE220U       | LE220U       |
| 1    | Junction Box Cover                      | 243-39452-00 | 243-39452-00 | 243-39452-00 | 243-39452-00 | 243-39452-00 |
| 2    | Bracket-Grounding/Conduit               | 243-39451-00 | 243-39451-00 | 243-39451-00 | 243-39451-00 | 243-39451-00 |
| 3    | Junction Box Extender                   |              |              | 239-40587-00 |              | 239-40587-00 |
| 4    | Terminal Block 4-Pole                   |              |              | 243-49908-00 |              | 243-49908-00 |
| 5    | Service Replacement Dip Tube (PEX)      | 243-51612-02 | 243-51612-02 | 243-51612-02 |              |              |
| 6    | Pipe Plug 3/4 NPT                       | 239-11638-00 | 239-11638-00 | 239-11638-00 |              |              |
| 7    | Anode Rod Plug Type (Magnesium)#        | 224-47782-12 | 224-47782-12 | 224-47782-12 |              |              |
|      | Anode Rod Plug Type (Aluminum)#         | 224-38508-07 | 224-38508-07 | 224-38508-07 |              |              |
|      | Anode Rod Plug Type (A420 Aluminum)#    | 224-49559-04 | 224-49559-04 | 224-49559-04 |              |              |
| 8    | Hole Closure                            | 239-31547-02 | 239-31547-02 | 239-31547-02 |              |              |
| 9    | Escutcheon                              | 239-41336-00 | 239-41336-00 | 239-41336-00 | 239-41337-00 | 239-41337-00 |
| 10   | Hot Water outlet Anode (Magnesium)#     |              |              |              | 224-47776-14 | 224-47776-14 |
|      | Hot Water outlet Anode (Aluminum)#      |              |              |              | 224-32999-33 | 224-32999-33 |
|      | Hot Water outlet Anode (A420 Aluminum)# |              |              |              | 224-49560-08 | 224-49560-08 |
| 11   | Inlet/Outlet Nipple                     | 229-32762-03 | 229-32762-03 | 229-32762-03 | 229-32762-03 | 229-32762-03 |
| 12   | T&P Relief Valve                        | 230-40594-02 | 230-40594-02 | 230-40594-02 | 230-40594-02 | 230-40594-02 |
| 13   | Thermostat Mounting Bracket             | 239-50689-00 | 239-50689-00 | 239-50689-00 | 239-50689-00 | 239-50689-00 |
| 14   | Element Gasket                          | 223-34019-00 | 223-34019-00 | 223-34019-00 | 223-34019-00 | 223-34019-00 |
| 15   | Heating Element 1500W, 120V Copper**♦   | 265-42540-02 | 265-42540-02 | 265-42540-02 | 265-42540-02 | 265-42540-02 |
|      | Heating Element 1500W, 120V Incoloy**♦  | 265-42541-02 | 265-42541-02 | 265-42541-02 | 265-42541-02 | 265-42541-02 |
| 16   | Thermostat                              | 265-50691-00 | 265-50691-00 | 265-50691-00 | 265-50691-00 | 265-50691-00 |
| 17   | Thermostat Protector                    | 223-50125-00 | 223-50125-00 | 223-50125-00 | 223-50125-00 | 223-50125-00 |
| 18   | Access Cover                            | 243-36618-02 | 243-36618-02 | 243-36618-02 | 243-36618-02 | 243-36618-02 |
| 19   | ASSE Approved Mixing Valve (Optional)   | 239-51778-00 | 239-51778-00 | 239-51778-00 | 239-51778-00 | 239-51778-00 |

- Protector (Item# 17) and mounting bracket (Item# 13) included in kit
   Gasket (Item# 14) included with this kit
- Applies to all warranties \*
- \*\* For other wattages/voltages, consult residential Heating Element Replacement Parts List.
  # Anode may need to be cut to length

|      |                                        | Model           | Model        | Model        | Model        |
|------|----------------------------------------|-----------------|--------------|--------------|--------------|
| Item | Description                            | RE110U* LE110U* |              | RE115U*      | LE115U*      |
| 1    | Escutcheon                             | 239-41336-00    | 239-41336-00 | 239-41336-00 | 239-41336-00 |
| 2    | T&P Relief Valve                       | 230-40594-02    | 230-40594-02 | 230-40594-02 | 230-40594-02 |
| 3    | Inlet/Outlet Nipple                    | 229-32762-03    | 229-32762-03 | 229-32762-03 | 229-32762-03 |
| 4    | Anode Rod Plug Type (Magnesium)#       | 224-47782-12    | 224-47782-12 | 224-47782-12 | 224-47782-12 |
|      | Anode Rod Plug Type (Aluminum)#        | 224-38508-07    | 224-38508-07 | 224-38508-07 | 224-38508-07 |
|      | Anode Rod Plug Type (A420 Aluminum)#   | 224-49559-04    | 224-49559-04 | 224-49559-04 | 224-49559-04 |
| 5    | Thermostat                             | 265-50691-00    | 265-50691-00 | 265-50691-00 | 265-50691-00 |
| 6    | Thermostat Mounting Bracket            | 239-50689-00    | 239-50689-00 | 239-50689-00 | 239-50689-00 |
| 7    | Element Gasket                         | 223-34019-00    | 223-34019-00 | 223-34019-00 | 223-34019-00 |
| 8    | Heating Element 1500W, 120V Copper** ♦ | 265-42540-02    | 265-42540-02 | 265-42540-02 | 265-42540-02 |
|      | Heating Element 1500W, 120V Incoloy**♦ | 265-42541-02    | 265-42541-02 | 265-42541-02 | 265-42541-02 |
| 9    | Thermostat Protector                   | 223-50125-00    | 223-50125-00 | 223-50125-00 | 223-50125-00 |
| 10   | Access Cover                           | 243-36618-02    | 243-36618-02 | 243-36618-02 | 243-36618-02 |
| 11   | Bracket-Grounding/Conduit              | 239-46167-00    | 239-46167-00 | 239-46167-00 | 239-46167-00 |
| 12   | ASSE Approved Mixing Valve (Optional)  | 239-51778-00    | 239-51778-00 | 239-51778-00 | 239-51778-00 |

- Protector (Item #9) and mounting bracket (Item# 6) included in kit.
   Gasket (Item # 7) included with this kit.
   Applies to all warranties.
   # Anode may need to be cut to length.

WATER HEATERS Ambler, PA