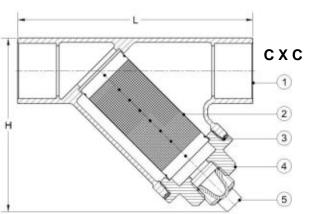

## **DIMENSIONS**

| Part #<br>IPS | Part #<br>C X C | Size   | L<br>IPS | H<br>IPS | L<br>C X C | Н<br>С X С |
|---------------|-----------------|--------|----------|----------|------------|------------|
| 145T01LF      | -               | 1/4"   | 3.21     | 3.03     | -          | -          |
| 145T02LF      | -               | 3/8"   | 3.23     | 3.03     | -          | -          |
| 145T03LF      | 145C03LF        | 1/2"   | 3.23     | 3.01     | 3.43       | 2.84       |
| 145T04LF      | 145C04LF        | 3/4"   | 3.94     | 3.49     | 4.31       | 3.27       |
| 145T05LF      | 145C05LF        | 1"     | 4.53     | 4.04     | 5.10       | 3.78       |
| 145T06LF      | 145C06LF        | 1-1/4" | 5.34     | 4.71     | 5.91       | 4.37       |
| 145T07LF      | 145C07LF        | 1-1/2" | 6.21     | 5.02     | 6.90       | 4.83       |
| 145T08LF      | 145C08LF        | 2"     | 7.45     | 6.15     | 8.63       | 5.91       |

## **MATERIAL SPECIFICATIONS**

| No | Part    | Material            |  |  |
|----|---------|---------------------|--|--|
| 1  | Body    | Bronze C89520       |  |  |
| 2  | Filter  | Stainless Steel 304 |  |  |
| 3  | Packing | Fibre               |  |  |
| 4  | Bonnet  | Bronze C89520       |  |  |
| 5  | Plug    | Bronze C89520       |  |  |