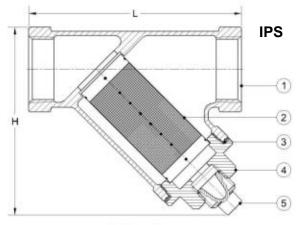

## **DIMENSIONS**

| Part #<br>IPS | Part #<br>C X C | Size   | L<br>IPS | H<br>IPS | L<br>C X C | Н<br>С X С |
|---------------|-----------------|--------|----------|----------|------------|------------|
| 145T01LF      | -               | 1/4"   | 3.21     | 3.03     | -          | -          |
| 145T02LF      | -               | 3/8"   | 3.23     | 3.03     | -          | -          |
| 145T03LF      | 145C03LF        | 1/2"   | 3.23     | 3.01     | 3.43       | 2.84       |
| 145T04LF      | 145C04LF        | 3/4"   | 3.94     | 3.49     | 4.31       | 3.27       |
| 145T05LF      | 145C05LF        | 1"     | 4.53     | 4.04     | 5.10       | 3.78       |
| 145T06LF      | 145C06LF        | 1-1/4" | 5.34     | 4.71     | 5.91       | 4.37       |
| 145T07LF      | 145C07LF        | 1-1/2" | 6.21     | 5.02     | 6.90       | 4.83       |
| 145T08LF      | 145C08LF        | 2"     | 7.45     | 6.15     | 8.63       | 5.91       |

## **MATERIAL SPECIFICATIONS**

| No | Part    | Material            |  |  |
|----|---------|---------------------|--|--|
| 1  | Body    | Bronze C89520       |  |  |
| 2  | Filter  | Stainless Steel 304 |  |  |
| 3  | Packing | Fibre               |  |  |
| 4  | Bonnet  | Bronze C89520       |  |  |
| 5  | Plug    | Bronze C89520       |  |  |