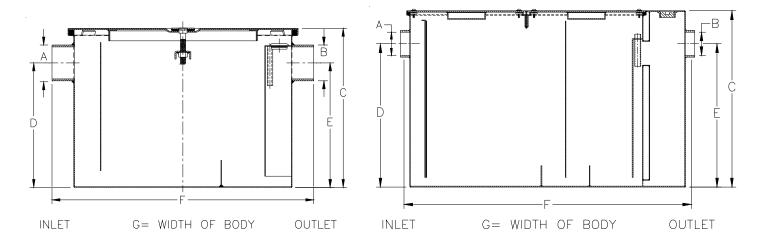

## GT2700 Grease Interceptor TAG \_\_\_\_\_

Dimensional Data (inches and [mm]) are Subject to Manufacturing Tolerances and Change Without Notice

GT2700-4 through GT2700-50

GT2700-75 & GT2700-100

| Model<br>Number | A/B<br>Inlet/Outlet<br>No-Hub | Flow Rate<br>G.P.M.<br>[L] | Capacity<br>Grease<br>Lbs. [kg] | Dimension in Inches |               |               |              |
|-----------------|-------------------------------|----------------------------|---------------------------------|---------------------|---------------|---------------|--------------|
|                 |                               |                            |                                 | С                   | D/E           | F             | G            |
| GT2700-4        | 2 [51]                        | 4 [15]                     | 8 [4]                           | 10 [254]            | 7-1/4 [184]   | 15-7/8 [403]  | 9-7/8 [251]  |
| GT2700-7        | 2 [51]                        | 7 [26]                     | 14 [6]                          | 11-1/8 [283]        | 8-1/8 [206]   | 17-1/4 [438]  | 11-7/8 [302] |
| GT2700-10       | 2 [51]                        | 10 [38]                    | 20 [9]                          | 11-3/4 [298]        | 8-1/4 [210]   | 19-1/4 [489]  | 14 [356]     |
| GT2700-15       | 2 [51]                        | 15 [57]                    | 30 [14]                         | 13-3/8 [340]        | 9-3/8 [238]   | 21-1/4 [540]  | 16-3/4 [425] |
| GT2700-20       | 3 [76]                        | 20 [76]                    | 40 [18]                         | 15 [381]            | 11-3/4 [298]  | 24-1/8 [613]  | 17-1/4 [438] |
| GT2700-25       | 3 [76]                        | 25 [94]                    | 50 [23]                         | 17 [432]            | 12-7/16 [316] | 26-1/8 [644]  | 19-7/8 [505] |
| GT2700-35       | 4 [102]                       | 35 [132]                   | 70 [32]                         | 18-3/4 [476]        | 14-3/16 [360] | 28 [711]      | 22-1/2 [572] |
| GT2700-50       | 4 [102]                       | 50 [189]                   | 100 [45]                        | 21-1/2 [546]        | 16 [406]      | 29-7/8 [759]  | 24-1/2 [622] |
| GT2700-75       | 4 [102]                       | 75 [283]                   | 150 [68]                        | 22-3/4 [587]        | 18-1/2 [470]  | 36 [914]      | 28-5/8 [727] |
| GT2700-100      | 4 [102]                       | 100 [379]                  | 200 [91]                        | 27 [685]            | 23 [584]      | 42-3/4 [1086] | 33-5/8 [854] |